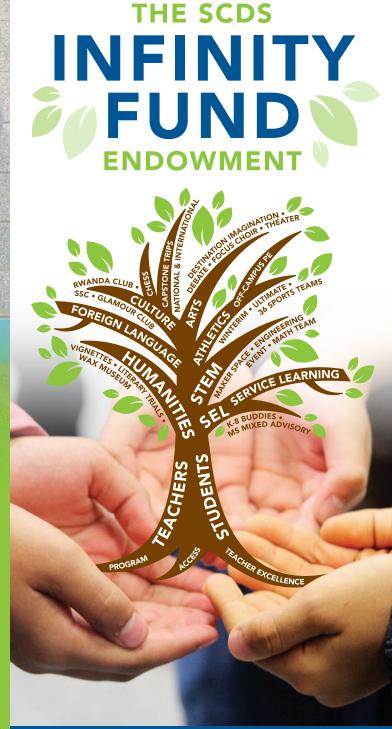

## THE INFINITY FUND ENDOWMENT

Unlike auction, annual fund, and tuition revenues which are used to meet current and short-term needs, **The SCDS Infinity Fund Endowment** principal is protected and invested. It is used to support the school's core mission in challenging times and allows for long-range planning.

Prior to the spring of 2020, the school never could have anticipated that remote learning would become the new reality. As we continue to navigate unprecedented times as a community, SCDS's endowment plays a crucial role in protecting a thriving future for the next generation of gifted students. Your gift will ensure that regardless of what tomorrow brings, SCDS can continue to provide resources in three core areas: